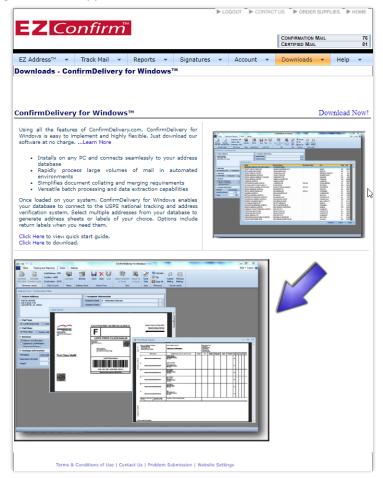

3. The following screen will appear:

- 4. Click Download Now!
- 5. The ConfirmDelivery<sup>™</sup> application will download and you may run the program

The following criteria must be met before the Desktop Tool will install: